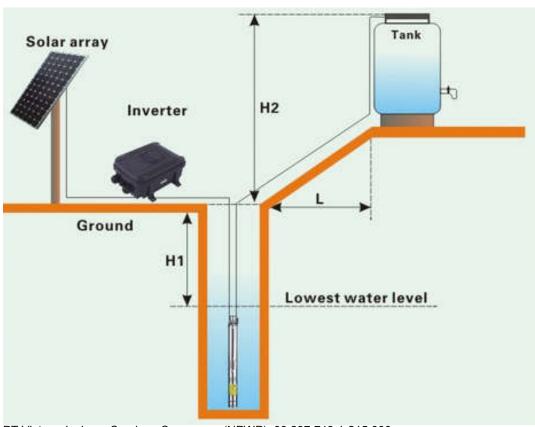

### DC Deep Well Submersible Solar Water Pump

Solar power water pump is sunshine rich region in the world today, especially the lack of electricity in remote areas without electricity the most attractive way of water supply using readily and limitless reserve of solar energy, system automatic sunrise.

#### Advantage:

- High efficiency,small size,light weight,more function
- MPPT function
- Do not need deep well float switch, if there is no water in well For 1 minute solar water pump DC brushless will stop working Automatically after 30 minute pump will start automatically Power on to test whether there is water or not
- When power on the solar pump system controller will detect
   The system of energy source to see it is solar panels or batteries
   Then start working. If there is solar power then use solar power
   If no solar power will use batteries automatically

#### Advantages of Solar Pump

- Permanent magnet brushless synchronous motor
- 304 S/S impeller
- NSK bearing
- · Alloy mechanical seal longer working life and high reliability
- Intelligent water shortage protection
- High synchronous motor power density the weight and volume
- Of the same power pump is small, it's easy to take.

## Advantages of DC solar controller:

- MPPT function the solar power utilization rate is higher
- Automatic charging function for battery
- LED displays the power, voltage, current, speed, etc working condition
- Automatically working (start and stop)
- Water proof and leak proof double seal effect
- Excellent thermostability with stand 850 c high temperature
- Soft start no impulse current protect the pump motor
- High/low voltage protection over current/load protection